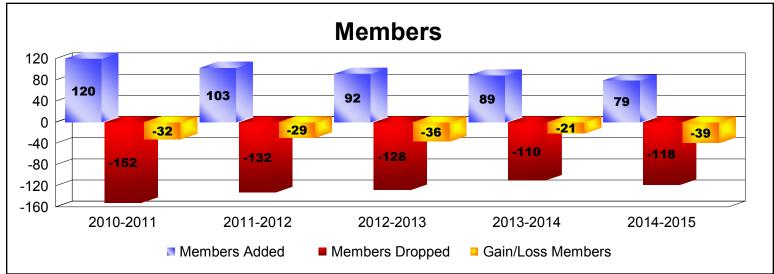

District 9 NC As of June 2015 Cumulative

| Year      | New<br>Clubs | Dropped<br>Clubs | Gain/<br>Loss<br>Clubs | New<br>Members | Charter<br>Members | Reinstate<br>Members | Transfer<br>Members | Total<br>Member<br>Added | Total<br>Members<br>Dropped | Gain/<br>Loss<br>Members |
|-----------|--------------|------------------|------------------------|----------------|--------------------|----------------------|---------------------|--------------------------|-----------------------------|--------------------------|
| 2010-2011 | 1            | -1               | 0                      | 70             | 35                 | 12                   | 3                   | 120                      | -152                        | -32                      |
| 2011-2012 | 0            | -2               | -2                     | 95             | 0                  | 4                    | 4                   | 103                      | -132                        | -29                      |
| 2012-2013 | 0            | 0                | 0                      | 88             | 2                  | 0                    | 2                   | 92                       | -128                        | -36                      |
| 2013-2014 | 0            | 0                | 0                      | 86             | 0                  | 1                    | 2                   | 89                       | -110                        | -21                      |
| 2014-2015 | 0            | -1               | -1                     | 74             | 0                  | 2                    | 3                   | 79                       | -118                        | -39                      |
| Average   | 0            | -1               | -1                     | 83             | 7                  | 4                    | 3                   | 97                       | -128                        | -31                      |