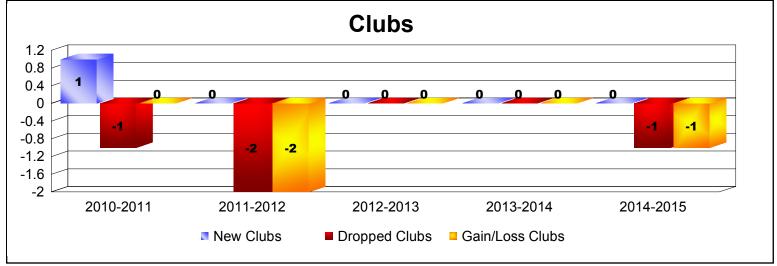

District 9 NC As of June 2015 Cumulative

| Year      | New<br>Clubs | Dropped<br>Clubs | Gain/<br>Loss<br>Clubs | New<br>Members | Charter<br>Members | Reinstate<br>Members | Transfer<br>Members | Total<br>Member<br>Added | Total<br>Members<br>Dropped | Gain/<br>Loss<br>Members |
|-----------|--------------|------------------|------------------------|----------------|--------------------|----------------------|---------------------|--------------------------|-----------------------------|--------------------------|
| 2010-2011 | 1            | -1               | 0                      | 70             | 35                 | 12                   | 3                   | 120                      | -152                        | -32                      |
| 2011-2012 | 0            | -2               | -2                     | 95             | 0                  | 4                    | 4                   | 103                      | -132                        | -29                      |
| 2012-2013 | 0            | 0                | 0                      | 88             | 2                  | 0                    | 2                   | 92                       | -128                        | -36                      |
| 2013-2014 | 0            | 0                | 0                      | 86             | 0                  | 1                    | 2                   | 89                       | -110                        | -21                      |
| 2014-2015 | 0            | -1               | -1                     | 74             | 0                  | 2                    | 3                   | 79                       | -118                        | -39                      |
| Average   | 0            | -1               | -1                     | 83             | 7                  | 4                    | 3                   | 97                       | -128                        | -31                      |